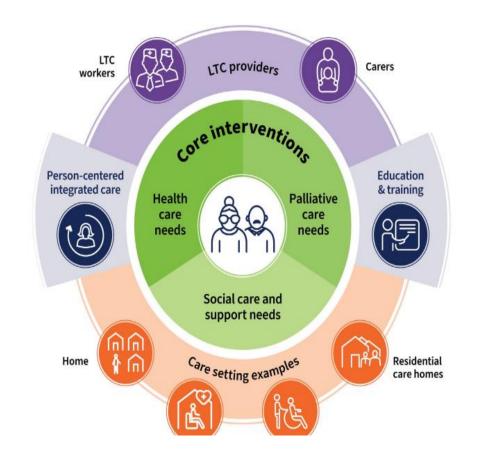

## Belo Horizonte - Integrated Care: Maior Cuidado Program (PMC)

- The PMC approach emphasises collaboration between care workers and family members to meet the older person's care needs, develop the knowledge and capacity of family members to perform this role independently and agree customised care plans.
- PMC care workers conduct regular case reviews in joint meetings of health professionals and social workers.