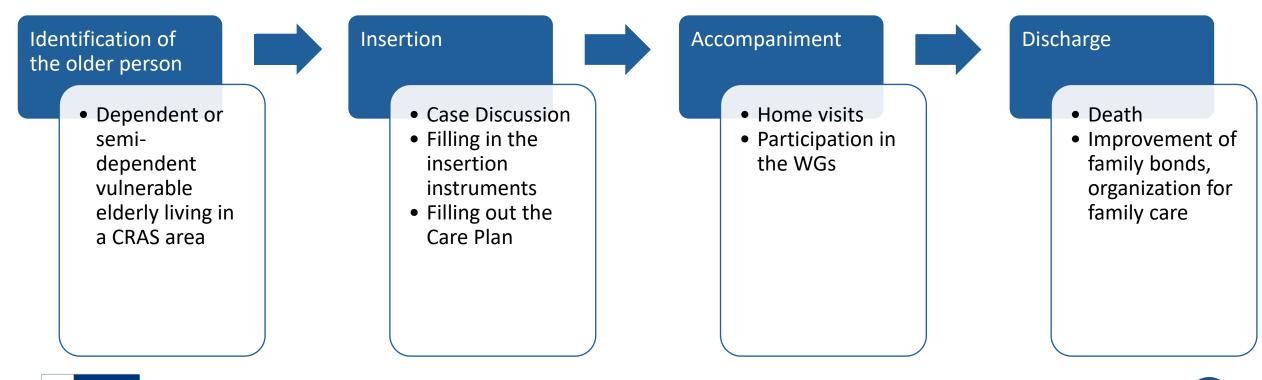

tions aimed at assisting vulnerable, semi-dependent and dependent elderly.

**Objective:** To prevent situations of risk or social isolation, and to contribute to avoiding/postponing hospitalizations and referrals to LTCFs.













https://publications.iadb.org/en/publications/english/viev /Programa-Maior-Cuidado-An-Integrated-Community-Based-Intervention-on-Care-for-Older-People.pdf





Cuidadosa



- Close coordination between different agencies, including the municipal offices of health and social assistance.
- PMC-trained care workers are paid to spend 2-4 hours a day with target households.
- Household are selected according to the level of care dependency of older members, socioeconomic status and other indicators of family vulnerability.









## **STAGES OF THE PROGRAM**









## Belo Horizonte - Integrated Care: Maior Cuidado Program (PMC)

- The PMC approach emphasises collaboration between care workers and family members to meet the older person's care needs, develop the knowledge and capacity of family members to perform this role independently and agree customised care plans.
- PMC care workers conduct regular case reviews in joint meetings of health professionals and social workers.







#### **PROGRAM EVIDENCE**





- Improves the quality of care provided by families, reduces caregiver stress, and empowers families to care







• Efficient to avoid institutionalization

• Average savings of ECONOMY 34% in hospitalization cost among PMC X non-PMC users

CES • It is associated with a more efficient use of RESOUR health resources

HEALTH





So