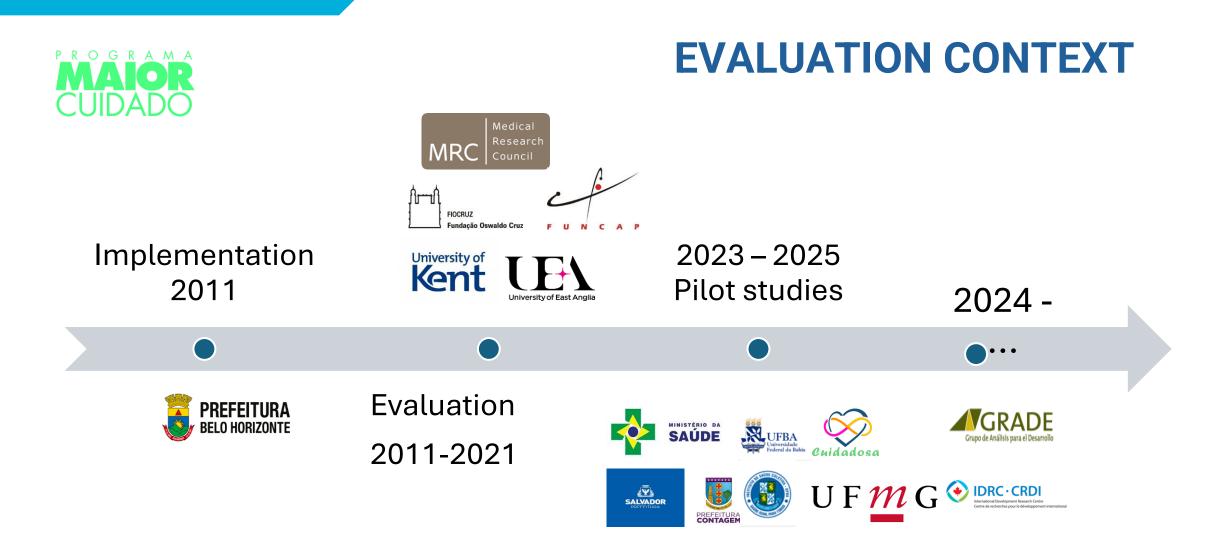

between different agencies, including the municipal offices of health and social assistance.
- PMC-trained care workers are paid to spend 2-4 hours a day with target households.
- Household are selected according to the level of care dependency of older members, socioeconomic status and other indicators of family vulnerability.









## **STAGES OF THE PROGRAM**









## Belo Horizonte - Integrated Care: Maior Cuidado Program (PMC)

- The PMC approach emphasises collaboration between care workers and family members to meet the older person's care needs, develop the knowledge and capacity of family members to perform this role independently and agree customised care plans.
- PMC care workers conduct regular case reviews in joint meetings of health professionals and social workers.







#### **PROGRAM EVIDENCE**





- Improves the quality of care provided by families, reduces caregiver stress, and empowers families to care







• Efficient to avoid institutionalization

• Average savings of ECONOMY 34% in hospitalization cost among PMC X non-PMC users

CES • It is associated with a more efficient use of RESOUR health resources

HEALTH





Source : Maior Cuidado Program: an integrated community-based intervention for the elderly; Inter-American Development Bank Division of Social Protection and Health











# **Final Remarks**

- PMC has survived 5 municipal administrations;.
- Typical comments in meetings include:

*"We can see the difference PMC makes before and after people are included. It not only prolongs life; it brings older people back to life. "* (Nu