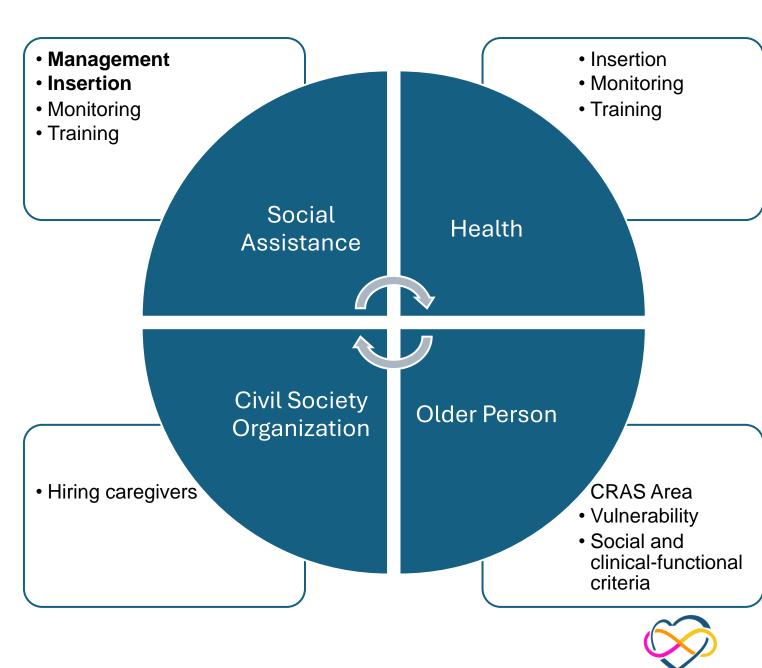

## Belo Horizonte National Health and Social Services Systems

PROGRAMA

Program with intersectoral actions aimed at assisting vulnerable, semi-dependent and dependent elderly.

**Objective:** To prevent situations of risk or social isolation, and to contribute to avoiding/postponing hospitalizations and referrals to LTCFs.

https://publications.iadb.org/en/publications/english/viev /Programa-Maior-Cuidado-An-Integrated-Community-Based-Intervention-on-Care-for-Older-People.pdf

Cuidadosa

- Close coordination between different agencies, including the municipal offices of health and social assistance.
- PMC-trained care workers are paid to spend 2-4 hours a day with target households.
- Household are selected according to the level of care dependency of older members, socioeconomic status and other indicators of family vulnerability.

## Belo Horizonte - Integrated Care: Maior Cuidado Program (PMC)

- The PMC approach emphasises collaboration between care workers and family members to meet the older person's care needs, develop the knowledge and capacity of family members to perform this role independently and agree customised care plans.
- PMC care workers conduct regular case reviews in joint meetings of health professionals and social workers.